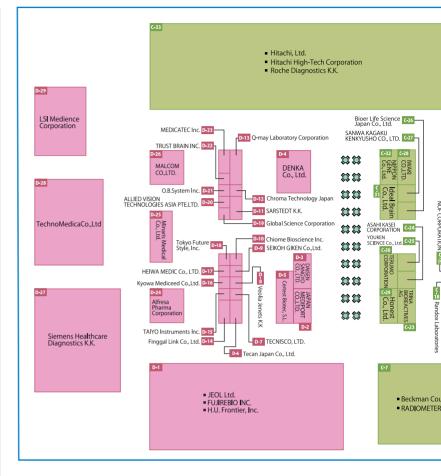

# The Profile of Companies

# JACLAS EXPO 2023

## Oct. | 6 (Fri.) 9:00 - 17:30 7 (Sat.) 9:00 - 17:30 8 (Sun.) 9:00 - 14:00

Venue Pacifico Yokohama Exhibition Hall B, C, D

Organized by Japanese Association of Clinical Laboratory System