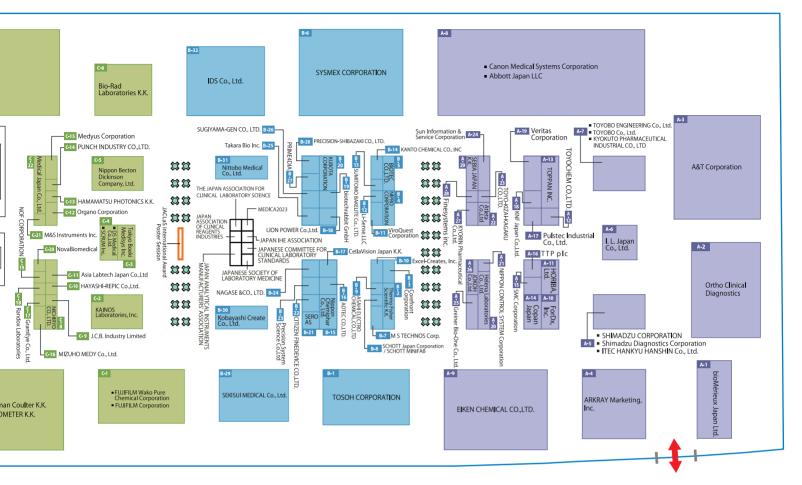

# The Profile of Companies

# JACLAS EXPO 2023

## Oct. | 6 (Fri.) 9:00 - 17:30 7 (Sat.) 9:00 - 17:30 8 (Sun.) 9:00 - 14:00

Venue Pacifico Yokohama Exhibition Hall B, C, D

Organized by Japanese Association of Clinical Laboratory System